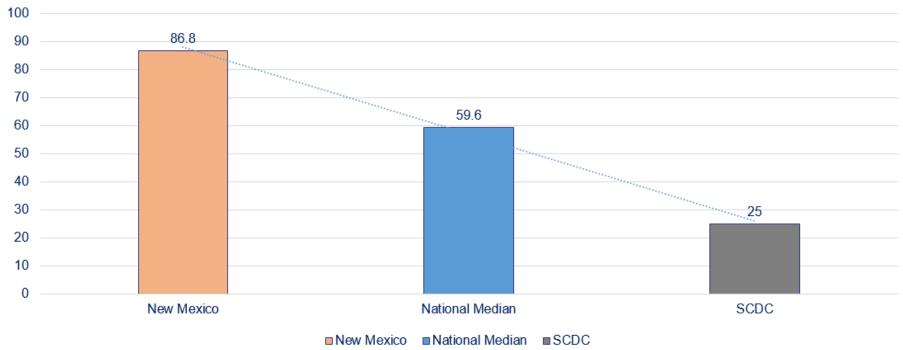

## Health Services Staff per 1,000

## SCDC staffing ratio is 58% lower than the national median staffing ratio.

<sup>&</sup>lt;sup>57</sup> S.C. House of Representatives, House Legislative Oversight Committee, "Agency Presentation – Healthcare Services Unit (August 26, 2019)," under "Committee Postings and Reports," under "House Legislative Oversight Committee," under "Corrections, Department of," and under "Meetings," <u>https://scstatehouse.gov/CommitteeInfo/HouseLegislativeOversightCommittee/AgencyWebpages/Corrections/SCDC% 20Health% 20Services% 20presentation% 20 -% 20PDF% 20(8.27.19).pdf (accessed October 9, 2019), slide 37. Hereinafter "Healthcare Presentation."</u>